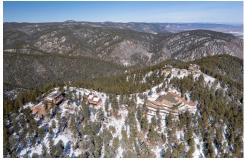

## 13071 Deer Ridge Way, Larkspur, CO 80118

- » MLS #: 3151079
- » Land | Lot: 3.64 acres
- » Located in the heart of Larkspur, Colorado, and boasts stunning mountain views that are truly breathtaking.
- » With its beautiful location and ample acreage, the potential for this land is truly endless, making it an excellent investment opportunity for anyone
- » Whether you're looking to create a peaceful retreat away from the hustle and bustle of city life, or simply want to enjoy the serenity and

## \$80,000

Ryan Davis Ryan & CO - Keller Williams (720) 207-3992 (Mobile) ryan@ryanandcolorado.com http://www.ryanandcolorado.com

INCREDIBLE VIEWS from top of the Mountain. This READY TO BUILD homesite is just what you've been dreaming of. Heavily Wooded with sweeping views of the stunning peaks and valleys of Pike National Forrest. Located at the top of the Woodmoor Mountain community you'll find a perfect mixture of community combined with the peace and quiet of mountain property where you can relax amongst the whisper of wind passing through the pine trees. Electrical, Phone and High Speed Internet to the lot lines and ready to connect. Any designed home will work here, especially one with a walk out elevation to take advantage of the west views down the back of the property. Bring your hiking shoes and binoculars and explore the various elevation changes on property and wildlife that visits. Easy commute to Colorado Spring or Castle Rock with grocery, amenities and restaurants less than 20 minutes away.