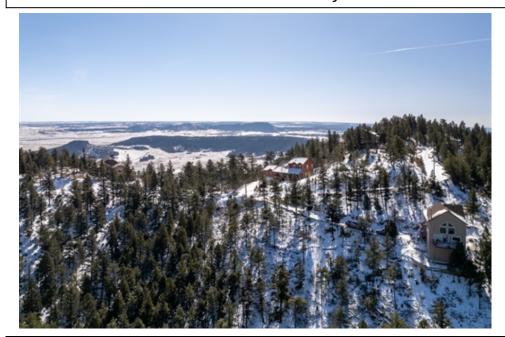

## 13071 Deer Ridge Way, Larkspur, CO 80118

- » MLS #: 3151079
- » Land | Lot: 3.64 acres
- » Located in the heart of Larkspur, Colorado, and boasts stunning mountain views that are truly breathtaking.
- » With its beautiful location and ample acreage, the potential for this land is truly endless, making it an excellent investment opportunity for anyone
- » Whether you're looking to create a peaceful retreat away from the hustle and bustle of city life, or simply want to enjoy the serenity and

## \$80,000

Ryan Davis Ryan & CO - Keller Williams (720) 207-3992 (Mobile) ryan@ryanandcolorado.com http://www.ryanandcolorado.com

INCREDIBLE VIEWS from top of the Mountain. This READY TO BUILD homesite is just what you've been dreaming of. Heavily Wooded with sweeping views of the stunning peaks and valleys of Pike National Forrest. Located at the top of the Woodmoor Mountain community you'll find a perfect mixture of community combined with the peace and quiet of mountain property where you can relax amongst the whisper of wind passing through the pine trees. Electrical, Phone and High Speed Internet to the lot lines and ready to connect. Any designed home will work here, especially one with a walk out elevation to take advantage of the west views down the back of the property. Bring your hiking shoes and binoculars and explore the various elevation changes on property and wildlife that visits. Easy commute to Colorado Spring or Castle Rock with grocery, amenities and restaurants less than 20 minutes away.