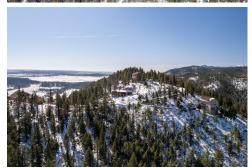

## 13071 Deer Ridge Way, Larkspur, CO 80118

- » MLS #: 3151079
- » Land | Lot: 3.64 acres
- » Located in the heart of Larkspur, Colorado, and boasts stunning mountain views that are truly breathtaking.
- » With its beautiful location and ample acreage, the potential for this land is truly endless, making it an excellent investment opportunity for anyone
- » Whether you're looking to create a peaceful retreat away from the hustle and bustle of city life, or simply want to enjoy the serenity and

## \$80,000

Ryan Davis Ryan & CO - Keller Williams (720) 207-3992 (Mobile) ryan@ryanandcolorado.com http://www.ryanandcolorado.com

INCREDIBLE VIEWS from top of the Mountain. This READY TO BUILD homesite is just what you've been dreaming of. Heavily Wooded with sweeping views of the stunning peaks and valleys of Pike National Forrest. Located at the top of the Woodmoor Mountain community you'll find a perfect mixture of community combined with the peace and quiet of mountain property where you can relax amongst the whisper of wind passing through the pine trees. Electrical, Phone and High Speed Internet to the lot lines and ready to connect. Any designed home will work here, especially one with a walk out elevation to take advantage of the west views down the back of the property. Bring your hiking shoes and binoculars and explore the various elevation changes on property and wildlife that visits. Easy commute to Colorado Spring or Castle Rock with grocery, amenities and restaurants less than 20 minutes away.